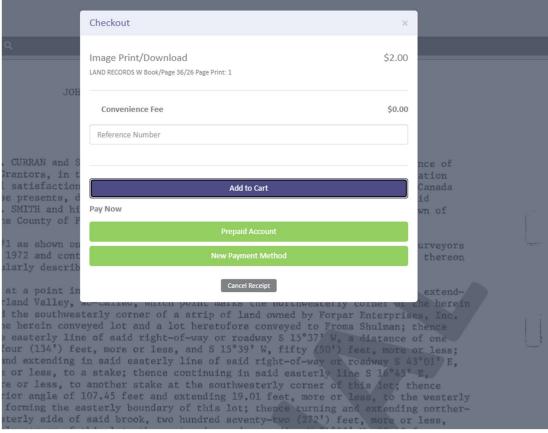

Next if you wish to print the page or multiple pages of the document click on the "**printer**" icon and select the print option you are looking for. Once you have chosen a print option you will be prompted to add the image(s) to your cart or pay now to print/or download.

If you click "Add to Cart" you will be prompted to either continue shopping or proceed to your cart to purchase the documents

| ✓ Image Print/Download Added                                                                                                                                                                                                                                                           |    |
|----------------------------------------------------------------------------------------------------------------------------------------------------------------------------------------------------------------------------------------------------------------------------------------|----|
| Image(s) have been added to cart successfully!                                                                                                                                                                                                                                         |    |
| J( Continue Shopping Proceed to Cart Undo                                                                                                                                                                                                                                              |    |
| WARRANTY DEED                                                                                                                                                                                                                                                                          |    |
| KNOW ALL MEN BY THESE PRESENTS                                                                                                                                                                                                                                                         |    |
| and SHIRLEY M. CURRAN, husband and wife, of Hudson in the Province<br>, in the consideration of One Dollar and other valuable considerati<br>action by JAMES D. SMITH of Montreal in the Province of Quebec, Can<br>nts, do freely GIVE, GRANT, SELL, CONVEY AND CONFIRM unto the said | on |

If you have completed your research and you are ready to checkout, click on "**Proceed to Cart**". This will take you to the checkout area where you will see a summary of the documents you are purchasing and the total fees due. You will select your payment option to complete the transaction and then print/or download your documents.