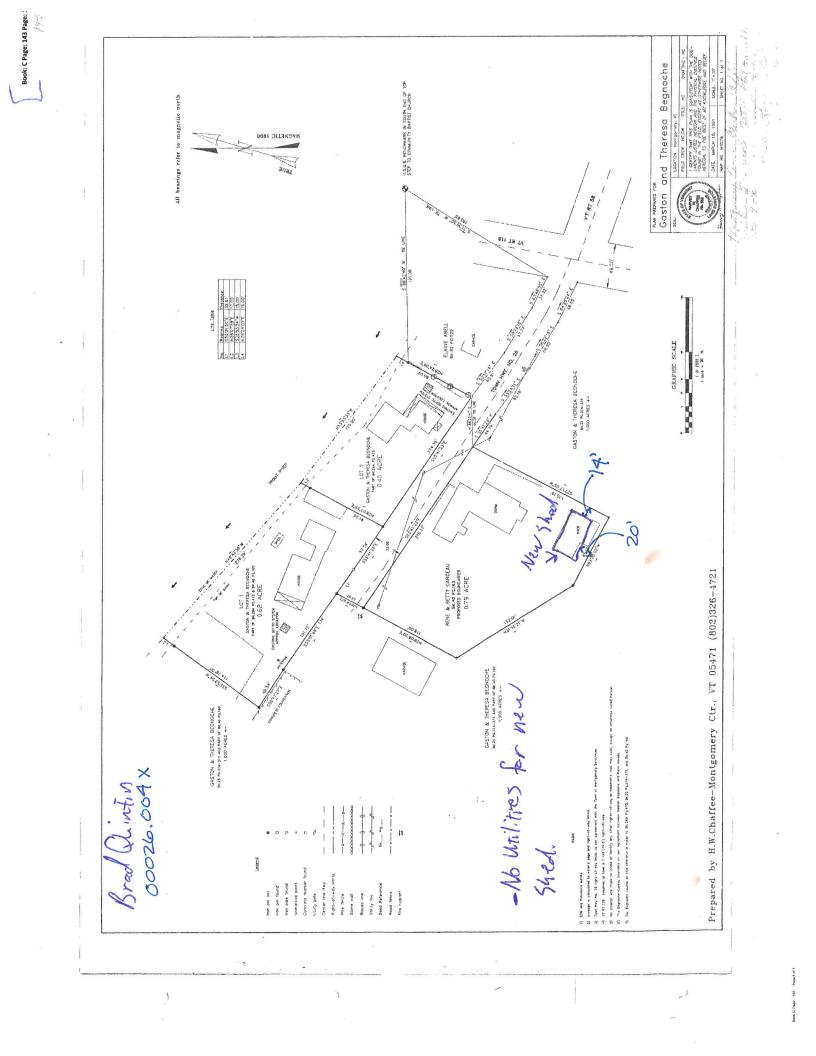

## **APPLICATION FOR BUILDING/ZONING PERMIT**

| Applicant: Name(s) Brad Quintin - Grompy Gru                                                                                                                             | 15Phone                                         |
|--------------------------------------------------------------------------------------------------------------------------------------------------------------------------|-------------------------------------------------|
| Applicant: Name(s) brad Quintin - Grompy Grunts Phone 802-326-4572<br>Mailing Address P.G. Box 231 Mortgomery ON 05471 Email Gradszumtn Bamail.                          |                                                 |
| Physical Property Address: 53 Begnoche Form Road                                                                                                                         |                                                 |
| Project: 🕺 New Building 🔲 Improvement/Addition 🔲 Subdivision 🚨 Other (explain below)                                                                                     |                                                 |
| Description: Personal Storage Sped on existing Stab, 1 Story 2 Bay TaylorT                                                                                               |                                                 |
| New Building/Addition: Length (ft) 20.5 Width (ft) 35 Height (ft) 19 Total Sq. Footage 718                                                                               |                                                 |
| Setbacks: Edge of Road right-of-way (ft) 130 Rear line (ft) 20 Left line (ft) 14 Right line (ft) 165                                                                     |                                                 |
| New Subdivision: Lot # Frontage Depth Lot #                                                                                                                              | Frontage Depth                                  |
| I hereby certify that the information in this application (including attachmen                                                                                           | ts) is true and correct. *All owners must sign* |
| IMPORTANT: Attach a map or sketch to show property boundaries, easeme                                                                                                    |                                                 |
| proposed structures and land alterations, water supply, sewage systems, ro                                                                                               | ads, and driveways. Indicate scale and North.   |
| Signed                                                                                                                                                                   | 7/7/25                                          |
| signature(s) Submit this application with a zoning fee of $50$ + \$15.00 (recording fee)                                                                                 | date /                                          |
| Submit this application with a zoning rec of $\varphi_{} + \varphi_{15,00}$ (recording ree). Payable to rown of Montgomery.                                              |                                                 |
| For use by Administrative Officer Only                                                                                                                                   |                                                 |
| Decision: Denied Approved Permit # $\frac{ZP - 12 - 25}{ZP - 12 - 25}$                                                                                                   |                                                 |
| Permit approved subject to conditions specified below and is valid (except if appealed)                                                                                  |                                                 |
| beginning on $\frac{8/2/25}{25}$ and expiring on $\frac{8/2/26}{26}$                                                                                                     |                                                 |
| Conditions: All land development must comply with State & Federal Regulations. All additions/renovations to                                                              |                                                 |
| dwellings, new Single Family, and new multi-family dwellings (in buildings up to 3 stories) must meet the Vermont                                                        |                                                 |
| Residential Building Energy Standards. Shed must be at least 10 feet from side boundary                                                                                  |                                                 |
| and and                                                                                                                                                                  | 1 20 feet from rear boundary                    |
| Signed Administrative Officer                                                                                                                                            | +/17/2025                                       |
| Administrative Officer Date of decision<br>An interested person may appeal a decision by the Administrative Officer, within 15 days of the date of such decision, to the |                                                 |
| Development Review Board.                                                                                                                                                | 19 days of the date of such decision, to the    |
|                                                                                                                                                                          |                                                 |
| {Blank Area Below for Recording Stamp}                                                                                                                                   | Date Received JUL 0 7 2025                      |
|                                                                                                                                                                          | TOWN                                            |
| · · · ·                                                                                                                                                                  | TOWN OF MONTGOMERY, VT<br>PAID / RECORDE        |
|                                                                                                                                                                          | PAID / RECORDED                                 |
|                                                                                                                                                                          |                                                 |
|                                                                                                                                                                          | Zone Class VILLAGE 2                            |
|                                                                                                                                                                          | Parcel ID # Town Bk/Pg                          |
|                                                                                                                                                                          | 00026.004X 95/562                               |